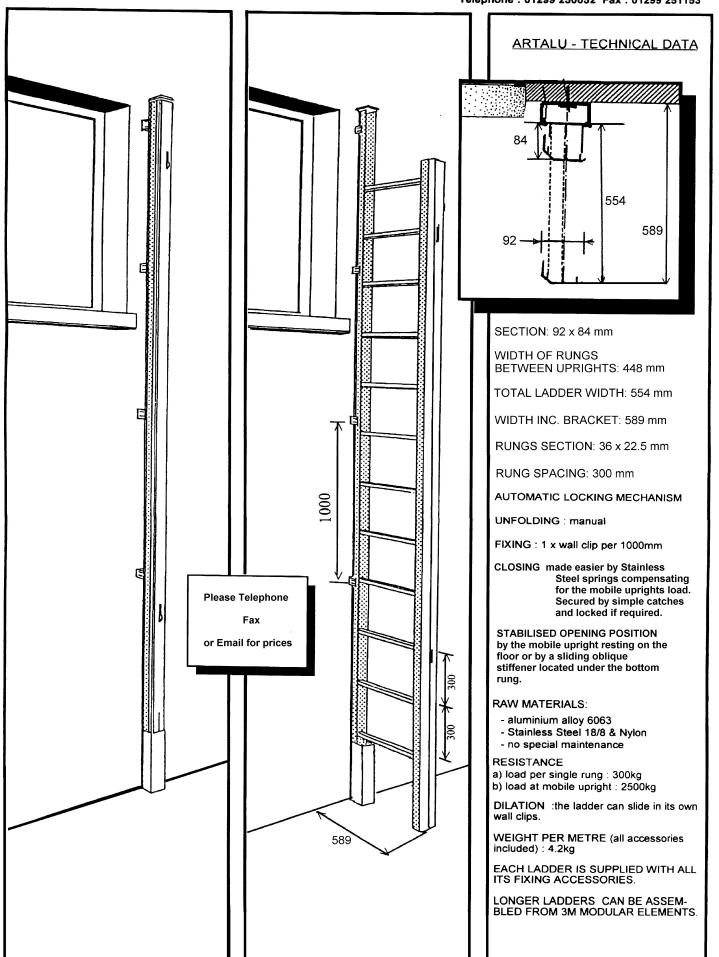

The ARTALU is manufactured from Anodised Aluminium Alloy 6063 with Stainless Steel 18/8 and Nylon Accessories.

Each Ladder is supplied with all Fixing Accessories, 1 Standard Opening Mechansim & Installation Instructions.

# ARTALU